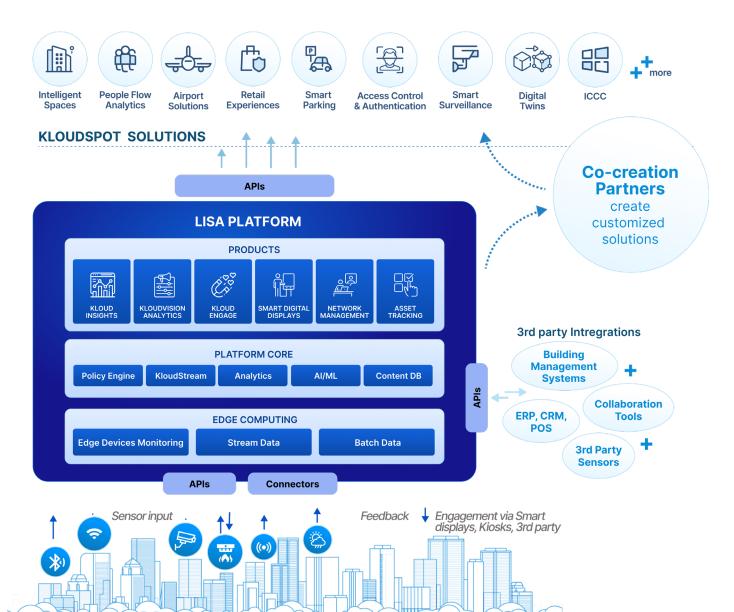

## **Platform Architecture**

By connecting devices, sensors, and data systems, LISA enables business managers to collect real-time information about their environments, analyze that data, and optimize operations.

## **Key Capabilities of LISA**

#### IoT Connectivity

LISA integrates with a wide range of IoT devices, sensors and data systems to monitor and act on the physical location

#### **Enterprise Grade**

High availability, operational cosistency, reliability, visibility and control

#### Data Analytics

LISA processes real-time data from IoT devices and data systems, turning information into actionable insights.

#### Scalable & Modular

- Scale to handle large data and multiple users wiithout
- performance degradation Modular-activate required
- services and features

#### Automation and Workflows

Automate repetitive tasks and create rules that trigger actions based on specific conditions to improve operations.

#### **Deployment Options**

- Cloud Native
- On-premise and
- Hybrid deployment with on-premise data

#### Human Centric Design

LISA puts users at the center of your smart space, providing insights and control over their environment.

#### Interoperability

- Integrate with 3rd party data systems, IT, OT applications
- Support enterprise integration protocols and patterns.