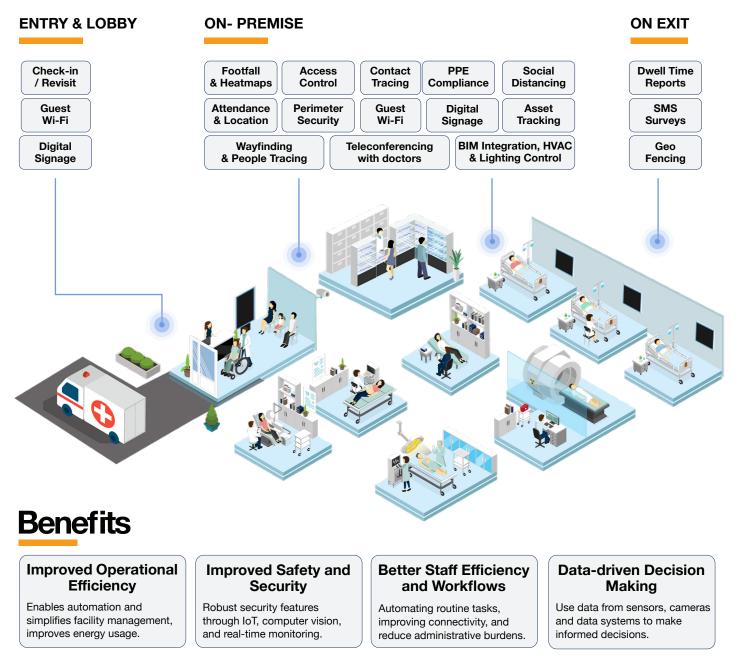

### The ultimate solution to creating intelligent healthcare spaces.

The LISA Platform, powered by Intel®, provides a comprehensive suite of IoT, data analytics, programmatic digital signage, Wi-Fi connectivity, wayfinding, and computer vision solutions. By integrating cutting-edge technology into healthcare environments, LISA enables clinics, hospitals, and healthcare facilities to deliver better patient care, streamline operations, and improve overall efficiency.